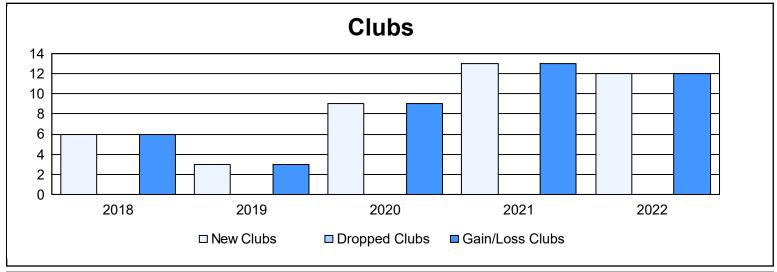

District 325 H As of June 2022 Cumulative

| Year      | New<br>Clubs | Dropped<br>Clubs | Gain/<br>Loss<br>Clubs | New<br>Members | Charter<br>Members | Reinstate<br>Members | Transfer<br>Members | Total<br>Member<br>Added | Total<br>Members<br>Dropped | Gain/<br>Loss<br>Members |
|-----------|--------------|------------------|------------------------|----------------|--------------------|----------------------|---------------------|--------------------------|-----------------------------|--------------------------|
| 2017-2018 | 6            | 0                | 6                      | 321            | 156                | 26                   | 1                   | 504                      | 384                         | 120                      |
| 2018-2019 | 3            | 0                | 3                      | 230            | 104                | 22                   | 2                   | 358                      | 316                         | 42                       |
| 2019-2020 | 9            | 0                | 9                      | 113            | 203                | 13                   | 1                   | 330                      | 315                         | 15                       |
| 2020-2021 | 13           | 0                | 13                     | 242            | 331                | 13                   | 0                   | 586                      | 250                         | 336                      |
| 2021-2022 | 12           | 0                | 12                     | 290            | 320                | 24                   | 5                   | 639                      | 438                         | 201                      |
| Average   | 9            | 0                | 9                      | 239            | 223                | 20                   | 2                   | 483                      | 341                         | 143                      |