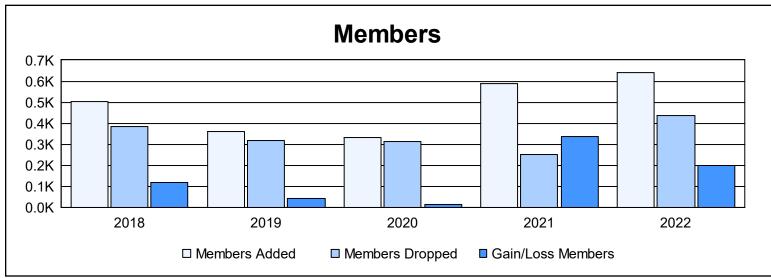

District 325 H As of June 2022 Cumulative

| Year      | New<br>Clubs | Dropped<br>Clubs | Gain/<br>Loss<br>Clubs | New<br>Members | Charter<br>Members | Reinstate<br>Members | Transfer<br>Members | Total<br>Member<br>Added | Total<br>Members<br>Dropped | Gain/<br>Loss<br>Members |
|-----------|--------------|------------------|------------------------|----------------|--------------------|----------------------|---------------------|--------------------------|-----------------------------|--------------------------|
| 2017-2018 | 6            | 0                | 6                      | 321            | 156                | 26                   | 1                   | 504                      | 384                         | 120                      |
| 2018-2019 | 3            | 0                | 3                      | 230            | 104                | 22                   | 2                   | 358                      | 316                         | 42                       |
| 2019-2020 | 9            | 0                | 9                      | 113            | 203                | 13                   | 1                   | 330                      | 315                         | 15                       |
| 2020-2021 | 13           | 0                | 13                     | 242            | 331                | 13                   | 0                   | 586                      | 250                         | 336                      |
| 2021-2022 | 12           | 0                | 12                     | 290            | 320                | 24                   | 5                   | 639                      | 438                         | 201                      |
| Average   | 9            | 0                | 9                      | 239            | 223                | 20                   | 2                   | 483                      | 341                         | 143                      |